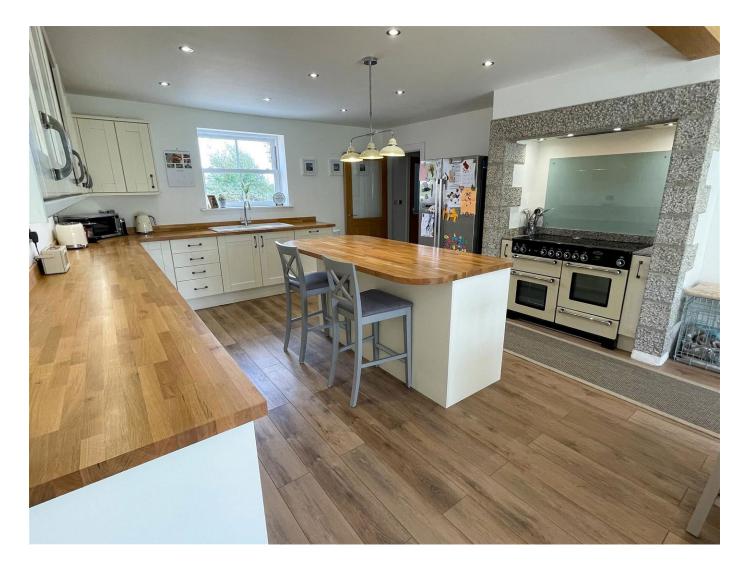

# Penstraze, Truro

Quaker Cottage comes to the market immaculately presented with high quality finishes throughout. In brief this is a superb four double bedroomed detached property, with generous reception areas, underfloor heating throughout, an enclosed west facing rear garden, driveway parking and countryside views to both front and rear. Situated in Penstraze – this property is centrally located to provide easy access to the A30, the city of Truro, and is only a short distance away from the popular village of Chacewater. A useful entrance porch welcomes you into the property. From here the entrance hall allows access to all the ground floor accommodation and has stairs, with storage underneath, rising to the first floor. On the ground floor, you will find a WC, study / playroom, utility room, living space and an open plan kitchen / diner, with bi-folding doors to the rear garden.

# KITCHEN AREA

4.45 x 4.39

DINING AREA

4.55 x 3.94

**LIVING ROOM** 5.32 x 3.90

WC

STUDY 3.17 x 2.69 UTILITY ROOM FIRST FLOOR