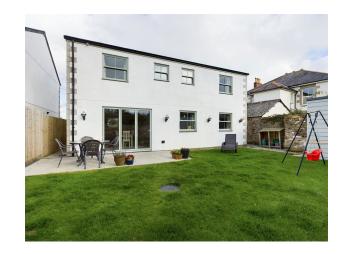

# Penstraze, Truro

Quaker Cottage comes to the market immaculately presented with high quality finishes throughout. In brief this is a superb four double bedroomed detached property, with generous reception areas, underfloor heating throughout, an enclosed west facing rear garden, driveway parking and countryside views to both front and rear. Situated in Penstraze – this property is centrally located to provide easy access to the A30, the city of Truro, and is only a short distance away from the popular village of Chacewater. A useful entrance porch welcomes you into the property. From here the entrance hall allows access to all the ground floor accommodation and has stairs, with storage underneath, rising to the first floor. On the ground floor, you will find a WC, study / playroom, utility room, living space and an open plan kitchen / diner, with bi-folding doors to the rear garden.