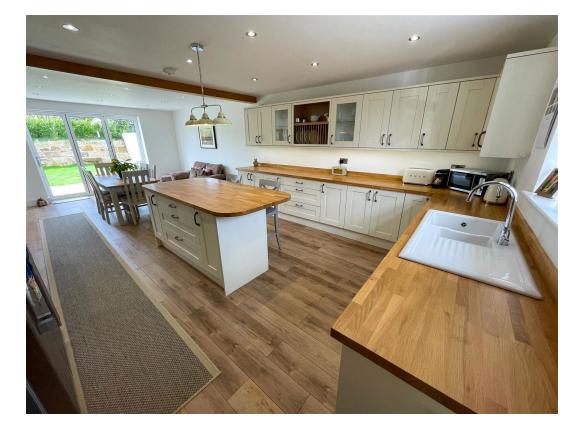

# Penstraze, Truro

Quaker Cottage comes to the market immaculately presented with high quality finishes throughout. In brief this is a superb four double bedroomed detached property, with generous reception areas, underfloor heating throughout, an enclosed west facing rear garden, driveway parking and countryside views to both front and rear. Situated in Penstraze – this property is centrally located to provide easy access to the A30, the city of Truro, and is only a short distance away from the popular village of Chacewater. A useful entrance porch welcomes you into the property. From here the entrance hall allows access to all the ground floor accommodation and has stairs, with storage underneath, rising to the first floor. On the ground floor, you will find a WC, study / playroom, utility room, living space and an open plan kitchen / diner, with bi-folding doors to the rear garden.

# KITCHEN AREA

4.45 x 4.39

DINING AREA

4.55 x 3.94

**LIVING ROOM** 5.32 x 3.90

WC

STUDY 3.17 x 2.69 UTILITY ROOM FIRST FLOOR