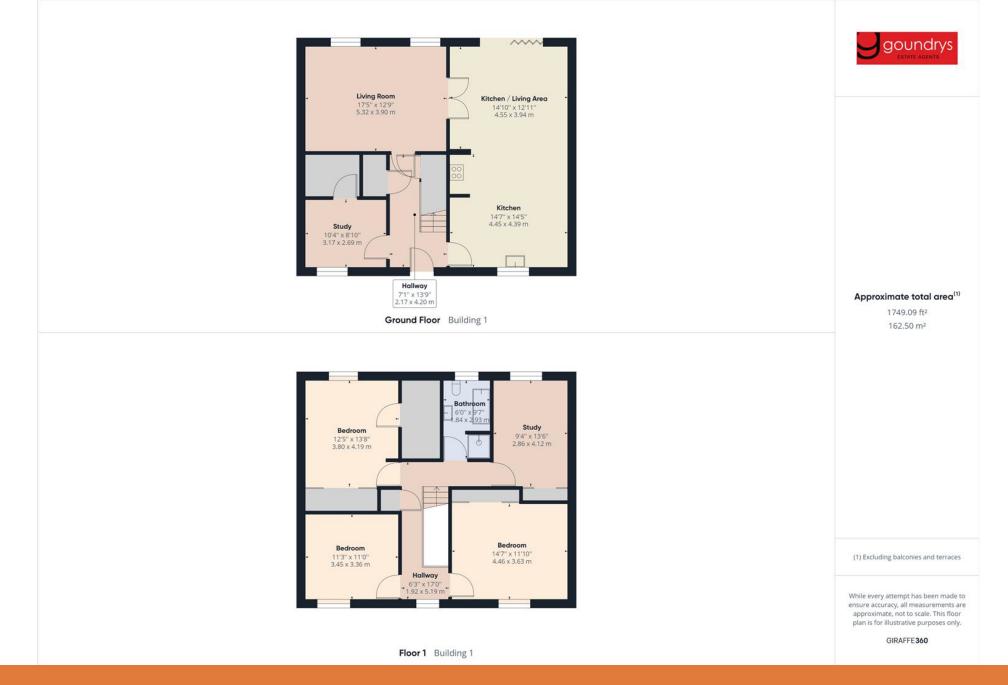

# KITCHEN AREA

4.45 x 4.39

DINING AREA

4.55 x 3.94

**LIVING ROOM** 5.32 x 3.90

WC

STUDY 3.17 x 2.69 UTILITY ROOM FIRST FLOOR

#### BEDROOM

3.45 x 3.36

# BEDROOM

3.80 x 4.19

ENSUITE

# BEDROOM

2.86 x 4.12

**BATHROOM** 1.84 x 2.93

**BEDROOM** 4.46 x 3.63