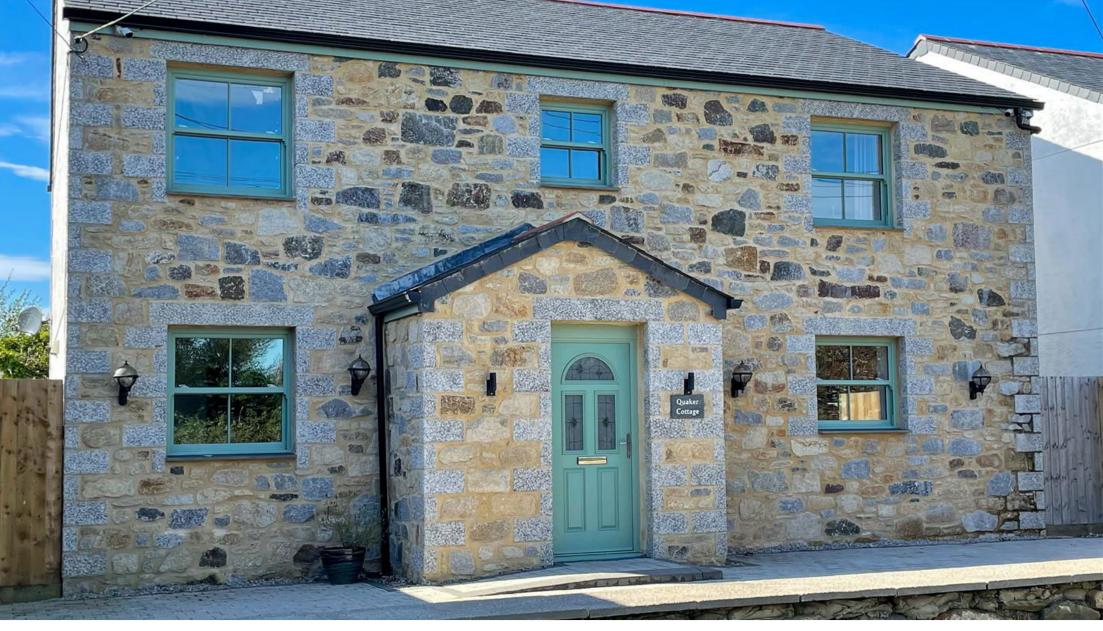

# Penstraze, Truro

Quaker Cottage comes to the market immaculately presented with high quality finishes throughout. In brief this is a superb four double bedroomed detached property, with generous reception areas, underfloor heating throughout, an enclosed west facing rear garden, driveway parking and countryside views to both front and rear. Situated in Penstraze – this property is centrally located to provide easy access to the A30, the city of Truro, and is only a short distance away from the popular village of Chacewater. A useful entrance porch welcomes you into the property. From here the entrance hall allows access to all the ground floor accommodation and has stairs, with storage underneath, rising to the first floor. On the ground floor, you will find a WC, study / playroom, utility room, living space and an open plan kitchen / diner, with bi-folding doors to the rear garden.

#### LOCATION

Quaker Cottage is conveniently located between Penstraze and Chacewater, with easy access to the A30 and only a short commute into the cathedral city of Truro, along with good public transport links close by. Chacewater is a popular village with a thriving community, situated five miles to the west of Truro City, offering a good range of local facilities which includes an excellent primary school, local bakers, general store with a post office, public house, recreation field, and a picturesque church sited on the village outskirts. Being centrally located, Quaker Cottage has the benefit of having 4 stunning sandy beaches, and woodland walks, all within 15 minutes and Falmouth only 20 minutes away. The Bissoe trail is also close by and is extremely popular with cyclist and walkers which links both coasts from Devoran through to Portreath.