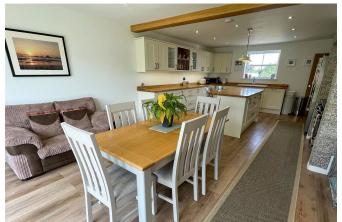

# KITCHEN AREA

4.45 x 4.39

DINING AREA

4.55 x 3.94

**LIVING ROOM** 5.32 x 3.90

WC

STUDY 3.17 x 2.69 UTILITY ROOM FIRST FLOOR